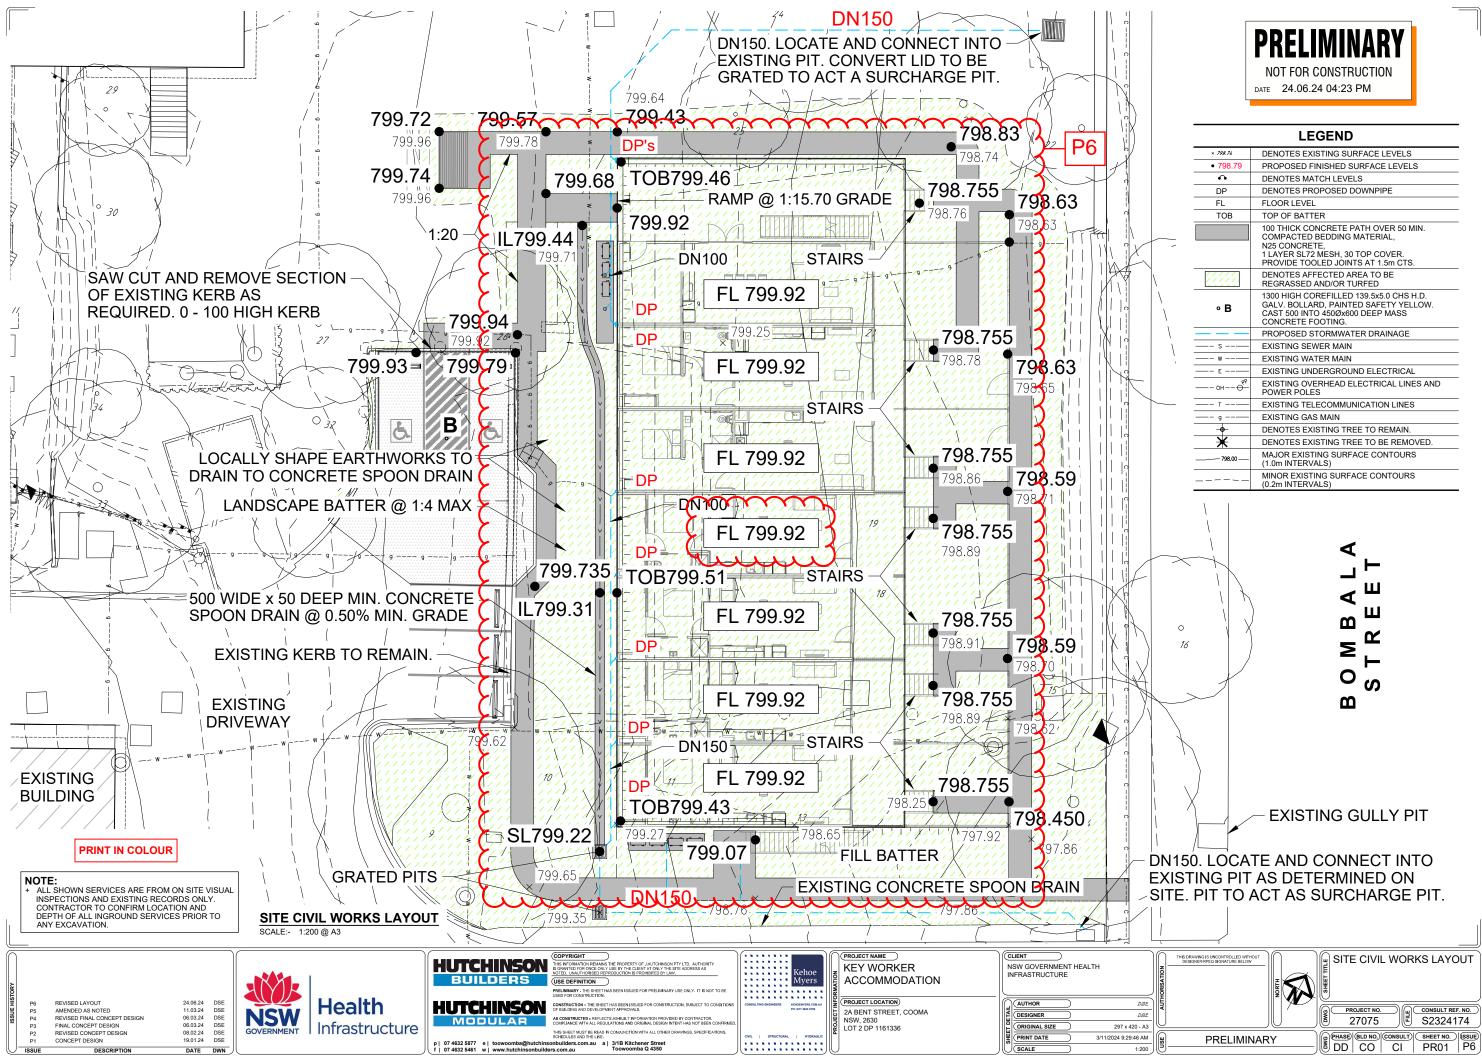

| • 798.79 | PROPOSED FINISHED SURFACE LEVELS                                                                                                                               |
|----------|----------------------------------------------------------------------------------------------------------------------------------------------------------------|
| •        | DENOTES MATCH LEVELS                                                                                                                                           |
| DP       | DENOTES PROPOSED DOWNPIPE                                                                                                                                      |
| FL       | FLOOR LEVEL                                                                                                                                                    |
| TOB      | TOP OF BATTER                                                                                                                                                  |
|          | 100 THICK CONCRETE PATH OVER 50 MIN.<br>COMPACTED BEDDING MATERIAL,<br>N25 CONCRETE,<br>1 LAYER SL72 MESH, 30 TOP COVER.<br>PROVIDE TOOLED JOINTS AT 1.5m CTS. |
|          | DENOTES AFFECTED AREA TO BE<br>REGRASSED AND/OR TURFED                                                                                                         |
| • B      | 1300 HIGH COREFILLED 139.5x5.0 CHS H.D.<br>GALV. BOLLARD, PAINTED SAFETY YELLOW.<br>CAST 500 INTO 4500x600 DEEP MASS<br>CONCRETE FOOTING.                      |
|          | PROPOSED STORMWATER DRAINAGE                                                                                                                                   |
| s        | EXISTING SEWER MAIN                                                                                                                                            |
| w        | EXISTING WATER MAIN                                                                                                                                            |
| E        | EXISTING UNDERGROUND ELECTRICAL                                                                                                                                |
| ОН⊖      | EXISTING OVERHEAD ELECTRICAL LINES AND<br>POWER POLES                                                                                                          |
| —— т ——  | EXISTING TELECOMMUNICATION LINES                                                                                                                               |
| g        | EXISTING GAS MAIN                                                                                                                                              |
| -0-      | DENOTES EXISTING TREE TO REMAIN.                                                                                                                               |
| <b>*</b> | DENOTES EXISTING TREE TO BE REMOVED.                                                                                                                           |
| 798.00   | MAJOR EXISTING SURFACE CONTOURS<br>(1.0m INTERVALS)                                                                                                            |
|          | MINOR EXISTING SURFACE CONTOURS<br>(0.2m INTERVALS)                                                                                                            |